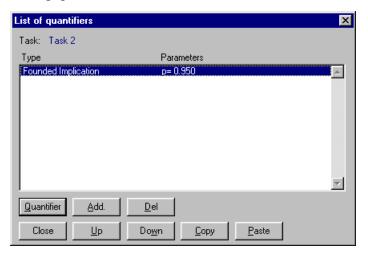

## **Quantifiers**

This section will describe how to set up *quantifiers* and its parameters. It will not describe each quantifier in details. You can learn more about quantifiers here. Figure 1 shows the window for setting quantifiers.

There are 16 quantifiers now available. It is possible to use one or more quantifiers together. If more than one quantifier is set then the final hypothesis must satisfy all quantifiers together. That means that the final hypothesis must satisfy the conjunction of quantifiers.

Each quantifier has in this selection one parameter p. Parameter p is common for all quantifiers together and can be setup elsewhere. It will be described in the next section.